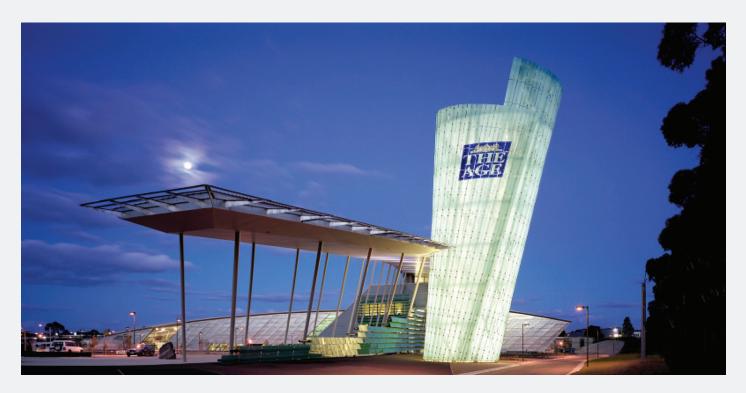

## // The Age

The Age Print Centre is a very complex and unique structure flanking the giant printing facilities in Tullamarine. The Age facility has been designed not only for maximum recycling of materials, liquids and waste separation within the building but also externally.

Heritage Glass was responsible for the design and construct of the landmark structure depicting a furled copy of The Age. Using repeated geometric flat glass sheets, Heritage Glass was able to deliver the curvature illusion of a 32m tall newspaper sculpture.