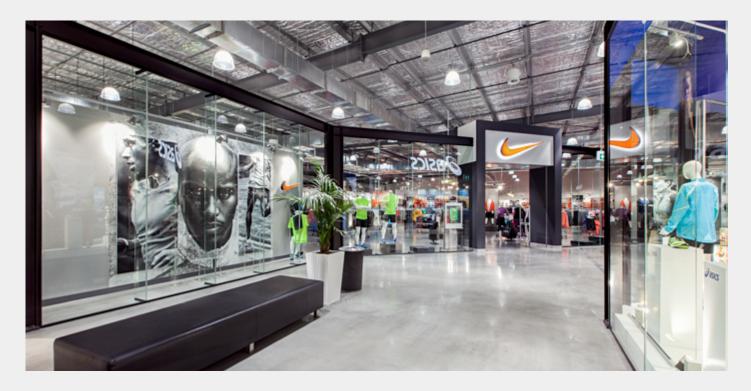

## // University Hill, Bundoora

Heritage Glass had substantial involvement in this newly developed shopping precinct, including external glass fins – over 1000sqm of internal shopfronts and over 300sqm of external entry glazing were installed by the team.

During the second stage of this project, works were completed around public access which created challenges, in particular when installation of glass panels up to 4200mm H x 1800mm W and glass fins up to 4100mm H x 300mm W and 19mm thick were scheduled for installation.

Heritage Glass installed oversized panels as a design feature to meet the design intent of 'unobstructed views'. The entrance features automatic telescopic doors which were also installed by the team.